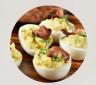

CHICKEN TENDERS

1 \$11 91

Three juicy, boneless chicken tenderloin strips breaded and fried to just the right amount of crispness to deliver that mouth watering goodness. Comes with your choice of two sides.