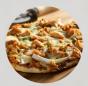

## BBQ PIZZA | \$15.95

Perfectly crisped pizza crust topped with tangy bbq sauce & mozzarella cheese with your choice of one meat: jalapeño cheddar sausage, bacon, pulled chicken, pulled pork, or brisket (+ \$2). Add premium toppings for +\$1 each: jalapeño, onion, tomato, peppers.