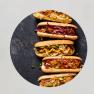

## ALL BEEF HOT DOG

A 1/4 pound, all-beef hot dog on a buttery, toasted bun. Add premium toppings for + \$1 each: coleslaw, sauerkraut, chili, onions, jalapeños.